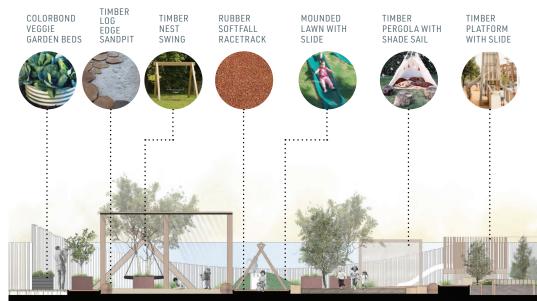

## **DESIGN CONSIDERATIONS:**

- ▶ ENSURING THE SAFETY OF CHILDREN AT ALL TIMES
- MAKING CERTAIN THAT ALL OUTSIDE AND INSIDE AREAS ARE SAFE AND SECURE.
- PROMOTING A HAPPY AND HEALTHY ENVIRONMENT WHERE ALL CHILDREN FEEL SAFE AND INCLUDED.
- ► CREATE A STIMULATING LEARNING ENVIRONMENT
- PROVIDE AGE-APPROPRIATE ACTIVITIES THAT ENCOURAGE CREATIVITY
- ▶ PROVIDE PHYSICAL STIMULATION TO SUPPORT MOTOR SKILLS AND MUSCLE DEVELOPMENT